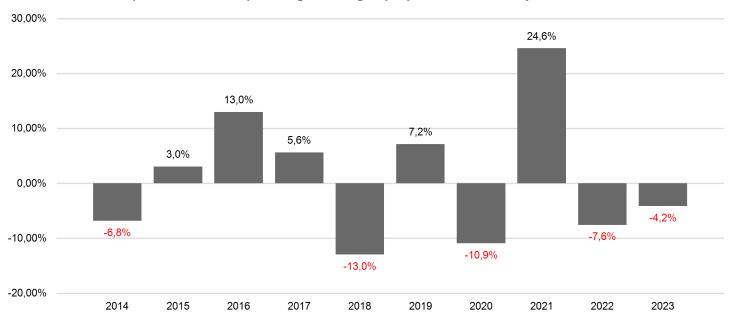

## **Past Performance**

This chart shows the fund's performance as the percentage loss or gain per year over the last 10 years.

Past performance is not a reliable indicator of future performance. Markets could develop very differently in the future. It can help you to assess how the fund has been managed in the past.